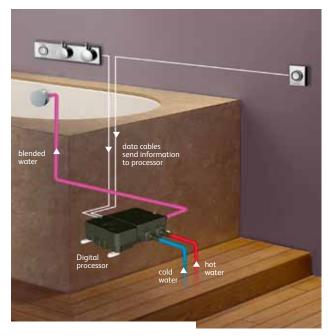

### HiQu Digital processor box options

Driven by Aqualisa's award winning digital technology, HiQu is controlled by a compact processor box which can be located 10 metres from the bathing area in the loft, airing cupboard or under the bath. It controls flow and blends hot and cold water with thermostatic precision, delivering perfect baths and showers every time. Remotely siting the processor box makes access and installation easy, eliminating the need for extensive excavation of the bathroom wall and damage to décor.