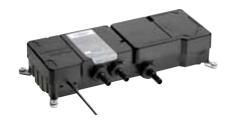

### HiQu Digital processor box options

Driven by Aqualisa's award winning digital technology, HiQu is controlled by a compact processor box which can be located 10 metres from the bathing area in the loft, airing cupboard or under the bath. It controls flow and blends hot and cold water with thermostatic precision, delivering perfect baths and showers every time. Remotely siting the processor box makes access and installation easy, eliminating the need for extensive excavation of the bathroom wall and damage to décor.

HiQu Digital processors are backed up by Aqualisa's 5 year manufacturer's guarantee.