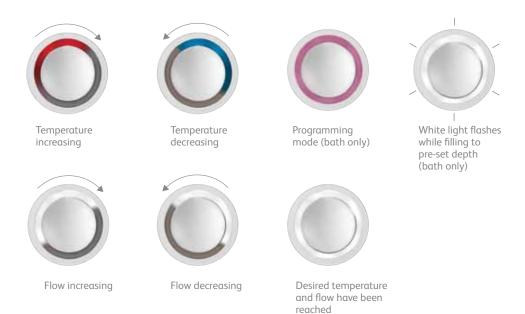

### HiQu Digital Bath controls

HiQu Bath features a depth function, which once set, allows you to fill a bath to your chosen depth and preferred temperature with just one touch of a button. As a safety feature, HiQu Bath has a 12 minute maximum run time, to prevent overflow.