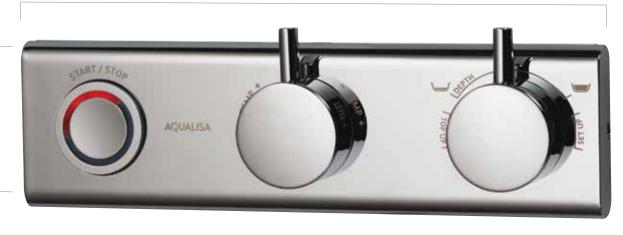

### Aqualisa HiQu digital bath filler (Processor, controller and remote)

HQ1005 – For high water pressure HQ1006 – Incorporates α pump for low water pressure

210mm

One touch start/stop button

Thermostatic temperature control

### HiQu Digital Bath

Shallow fill, half fill and full fill selectors are etched onto the HiQu control. A simple start/stop button is all it takes to get your bath running and it stops once it has reached your chosen depth – so you can simply fill... and forget.

### HiQu Digital Bath controls

HiQu Bath features a depth function, which once set, allows you to fill a bath to your chosen depth and preferred temperature with just one touch of a button. As a safety feature, HiQu Bath has a 12 minute maximum run time, to prevent overflow.